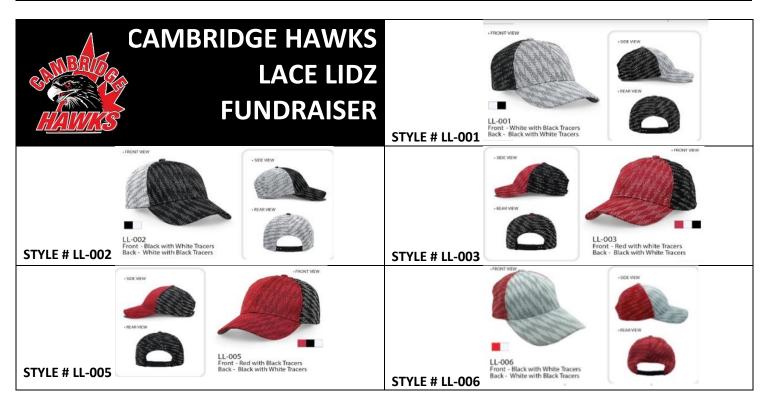

## CAMBRIDGE HAWKS – LACE LIDZ FUNDRAISER

All proceeds from sales of Lace Lidz hats go to support the Cambridge Minor Hockey Association
ALL ORDERS DUE by December 11<sup>th</sup>, 2021
WITH PICK UP BY December 18<sup>th</sup>
Each hat is \$25 taxes included.

| Quantity of | STYLE # | Player # on | If YES to player #. | Item Price | Total |
|-------------|---------|-------------|---------------------|------------|-------|
| hats        |         | hat?        | Placement on        |            |       |
| \$25 EACH   |         | (Yes or No) | BACK OR SIDE of     |            |       |
|             |         | EXTRA \$5   | hat?                |            |       |
|             |         |             |                     |            |       |
|             |         |             |                     |            |       |
|             |         |             |                     |            |       |
|             |         |             |                     | TOTAL DUE  |       |